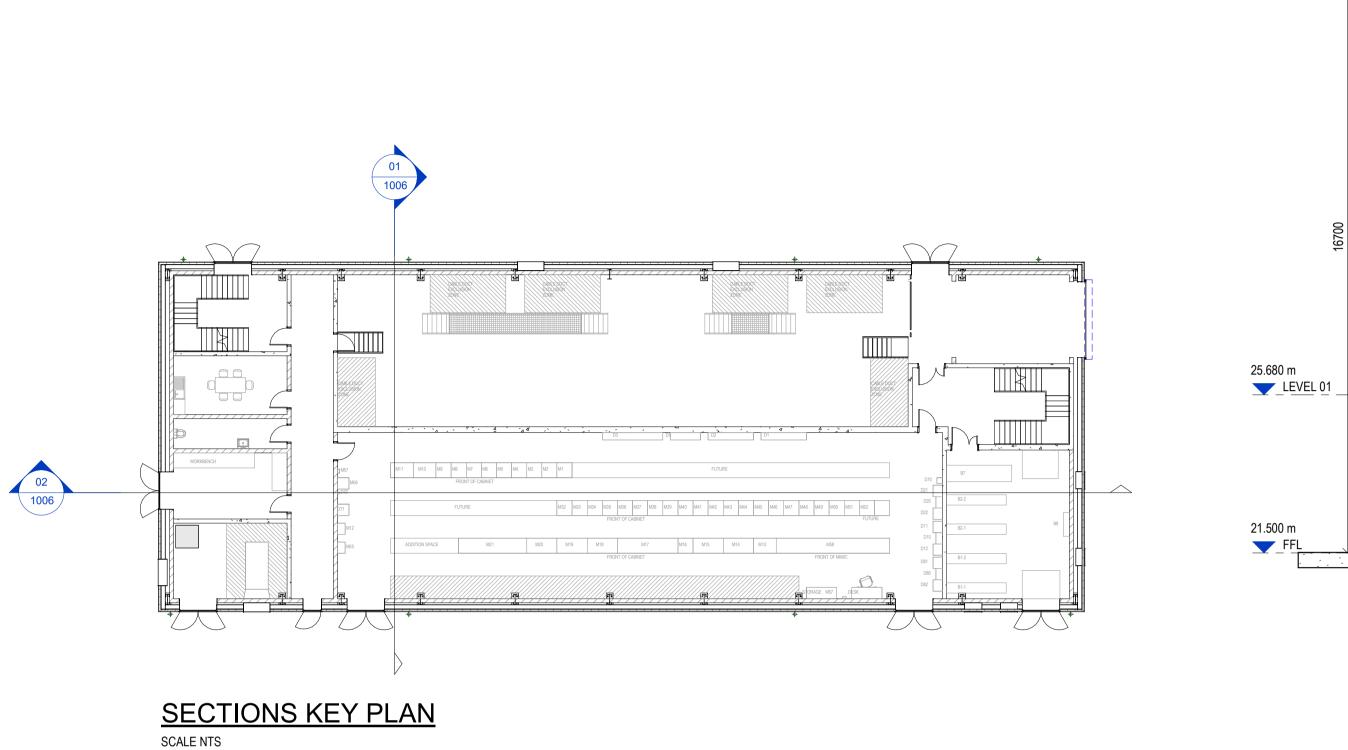

38.200 m 16680 SWITCHGEAR ROOM CABLE ROOM F.F.L 21.500 m CONTROL ROOM 7807

> SECTION 01 SCALE 1:100

SECTION 02 SCALE 1:100

DO NOT SCALE FROM THIS DRAWING. USE FIGURED DIMENSIONS IN ALL CASES.

VERIFY DIMENSIONS ON SITE AND REPORT ANY DISCREPANCIES TO THE