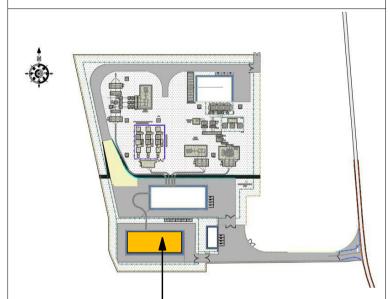

## KEY PLAN:

## ESB 220kV GIS BUILDING LOCATION (NTS)

| 02     | 29.11.24 | ISSUED FOR PLANNING | EP | IB |
|--------|----------|---------------------|----|----|
| 01     | 18.11.24 | ISSUED FOR PLANNING | EP | IB |
| REV    | DATE     | DESCRIPTION         | BY | AP |
| PROJEC | CT:      |                     |    |    |