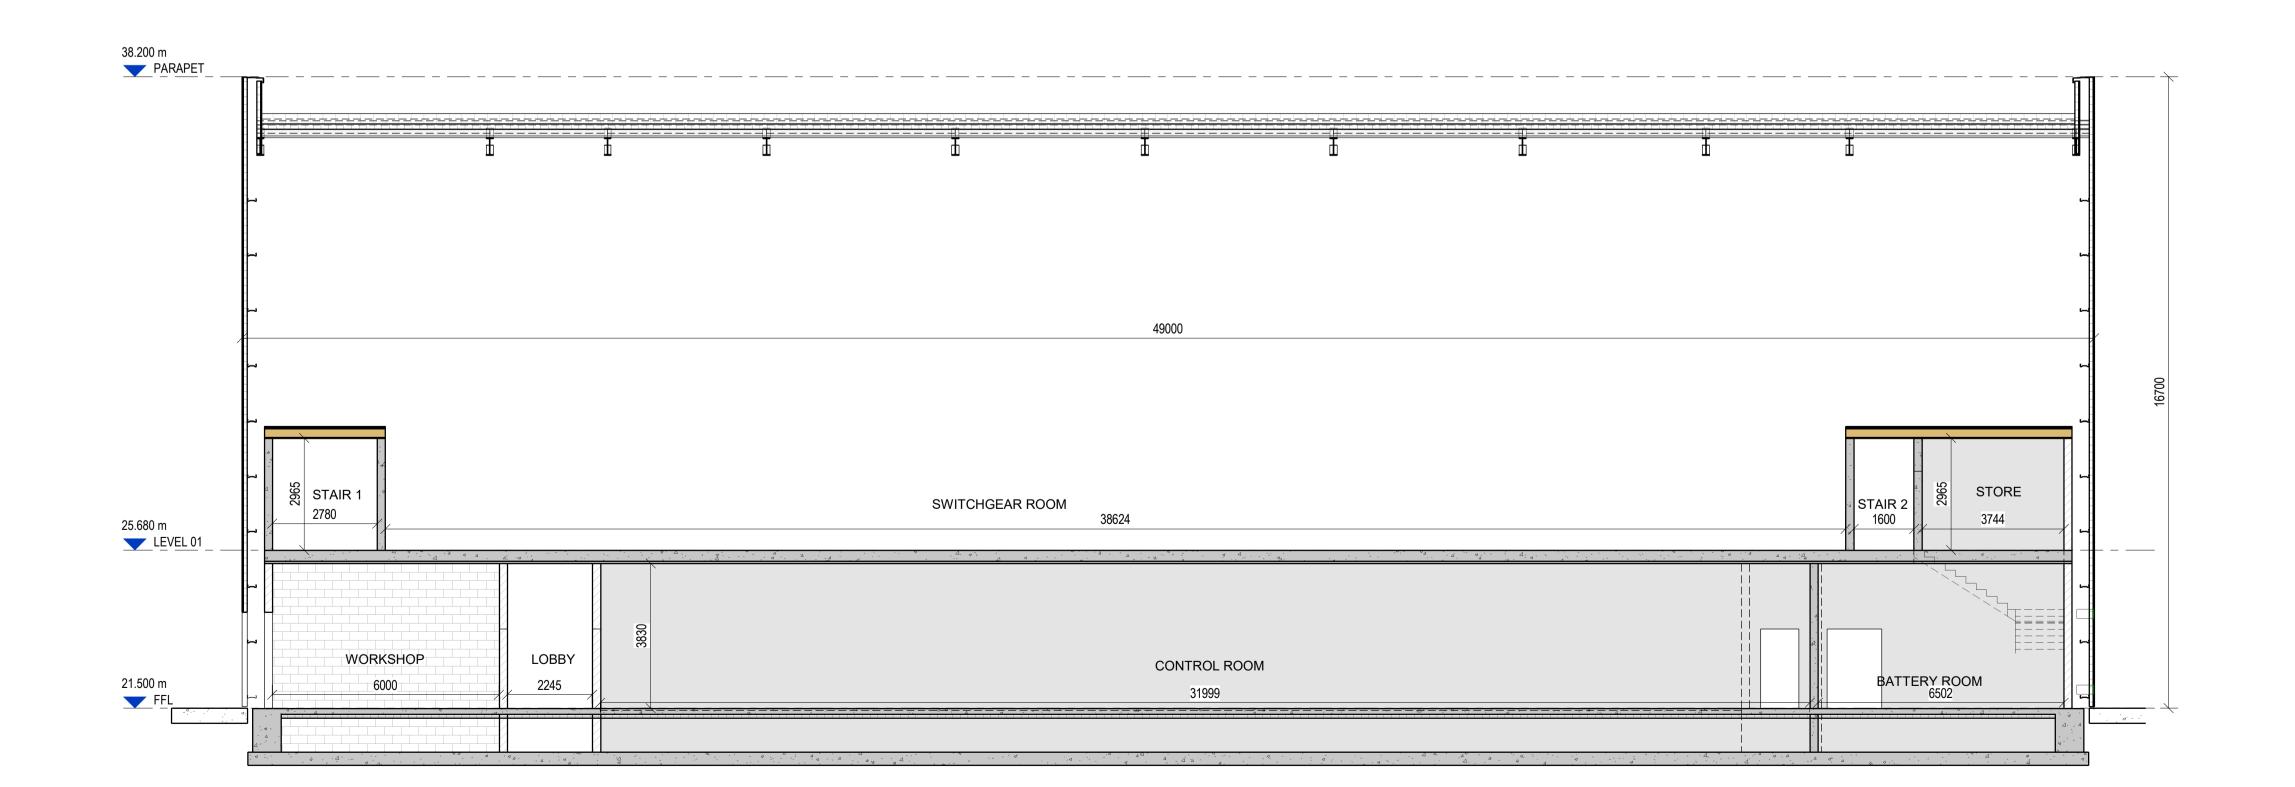

38.200 m 16680 SWITCHGEAR ROOM CABLE ROOM F.F.L 21.500 m CONTROL ROOM 7807

> SECTION 01 SCALE 1:100

SECTION 02 SCALE 1:100

DO NOT SCALE FROM THIS DRAWING. USE FIGURED DIMENSIONS IN ALL CASES.

VERIFY DIMENSIONS ON SITE AND REPORT ANY DISCREPANCIES TO THE